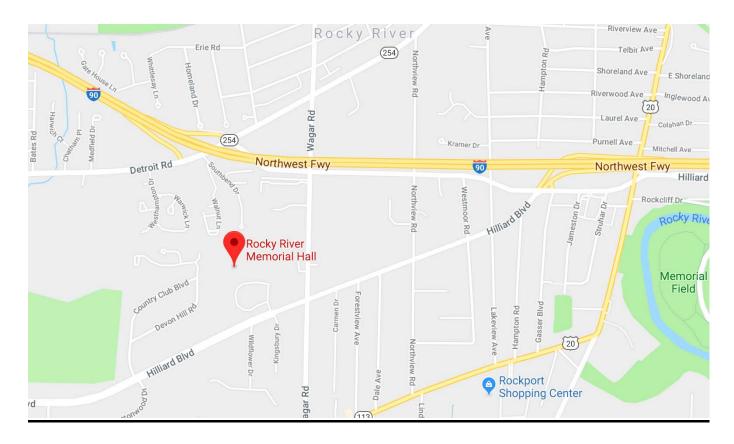

## 2019 OHIO MASTERS SECTIONAL Rocky River Memorial Hall 21016 Hilliard Boulevard Rocky River, Ohio 44052

PH: 440-895-2594

**From the East:** Find Your Way to I-90 and go west to the Hilliard Blvd. Exit (162). At the end of the ramp go straight onto Hilliard and travel about .7 miles. Turn Right into driveway. Civic Center is the first left turn and parking is on two sides of the building.

**From the West:** Find Your Way to I-90 and go east to exit 161 for OH-2 E/OH-254/Detroit Rd, turn left onto Detroit Rd., then turn right onto Westway, then turn right onto Wagar Rd., then turn right onto Hilliard Blvd. and then go about 450 feet and turn Right into driveway. Civic Center is the first left turn and parking is on two sides of the building.

**From the South:** Take I-77 north to I-90 and go west to the Hilliard Blvd. Exit (162). At the end of the ramp go straight onto Hilliard and travel about .7 miles. Turn Right into driveway. Civic Center is the first left turn and parking is on two sides of the building.

**From the North:** Get off your boat and follow the directions from the east or west for I-90 depending on where you parked the boat.